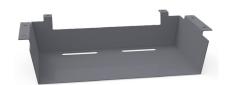

## Plastic Book Box specifications

Plastic Book Boxes are injected molded using high quality ABS plastic, with reinforced bottoms to bolster strength preventing book boxes from bowing. Made to last with their durability and wear resistance, they are the perfect addition under our desks and tables.

Plastic Book Boxes are attached to the underside of desks and tables with black,  $#14 \times 7/8$ " hex drive screws and black, 3/4" outer diameter, 1/4" inner diameter, 18-gauge washers.

Available in textured charcoal finish (CH).

-P23CH Available with ELS & ELP Legs

Dimensions: *Outside (Actual):* 22.07W" x 16.5D" x 4.682H" Weight: 3 lbs SKU: 04068642-CH

-P16CH Available with UNE-T Desks

Dimensions: *Outside (Actual):* 15.813W" x 17.875D" x 4.157H" Weight: 2 lbs SKU: 04068685-CH