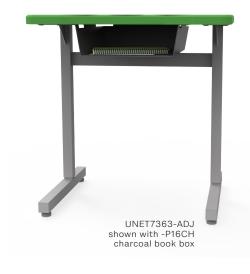

-P23CH Available with ELS & ELP Legs

Dimensions: *Outside (Actual):* 22.07W" x 16.5D" x 4.682H" Weight: 3 lbs SKU: 04068642-CH

-P16CH Available with UNE-T Desks

Dimensions: *Outside (Actual):* 15.813W" x 17.875D" x 4.157H" Weight: 2 lbs SKU: 04068685-CH