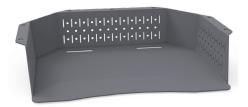

## Plastic Book Box specifications

Plastic Book Boxes are injected molded using high quality ABS plastic, with reinforced bottoms to bolster strength preventing book boxes from bowing. Made to last with their durability and wear resistance, they are the perfect addition under our desks and tables.

Plastic Book Boxes are attached to the underside of desks and tables with black,  $#14 \times 7/8$ " hex drive screws and black, 3/4" outer diameter, 1/4" inner diameter, 18-gauge washers.

Available in textured charcoal finish (CH).

-P14CH Available with ELO® Legs

Dimensions: *Outside (Actual):* 13.75W" x 14.834D" x 4.157H" Weight: 1lb SKU: 04068684-CH

-P20CH Available on Elevate Desks and EPIC Tables

Dimensions: *Outside (Actual):* 20W" x 11D" x 4.157H" Weight: 1 lb SKU: 04068686-CH