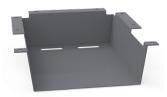

## Plastic Book Box specifications

Plastic Book Boxes are injected molded using high quality ABS plastic, with reinforced bottoms to bolster strength preventing book boxes from bowing. Made to last with their durability and wear resistance, they are the perfect addition under our desks and tables.

Plastic Book Boxes are attached to the underside of desks and tables with black,  $#14 \times 7/8$ " hex drive screws and black, 3/4" outer diameter, 1/4" inner diameter, 18-gauge washers.

Available in textured charcoal finish (CH).

-P23CH Available with ELS & ELP Legs

Dimensions: *Outside (Actual):* 22.07W" x 16.5D" x 4.682H" Weight: 3 lbs SKU: 04068642-CH

-P16CH Available with UNE-T Desks

Dimensions: *Outside (Actual):* 15.813W" x 17.875D" x 4.157H" Weight: 2 lbs SKU: 04068685-CH