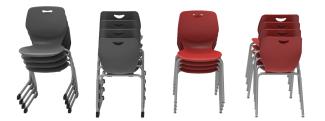

Our 4-Legged Sconnie Chair is well-suited with our ELO® Series and our Cantilever Sconnie Chair pairs best with our UNE-T Series!

Stackable to save valuable space

Cantilever chairs include **protective glide covers** and **protective plastic guards** to protect surfaces from impact and scratches.