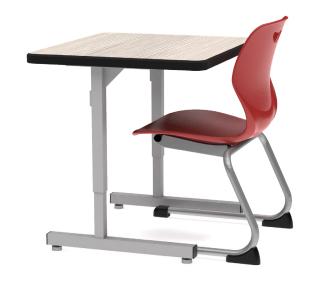

Our 4-Legged Sconnie Chair is well-suited with our ELO® Series and our Cantilever Sconnie Chair pairs best with our UNE-T Series!

Stackable to save valuable space

Cantilever chairs include **protective glide covers** and **protective plastic guards** to protect surfaces from impact and scratches.