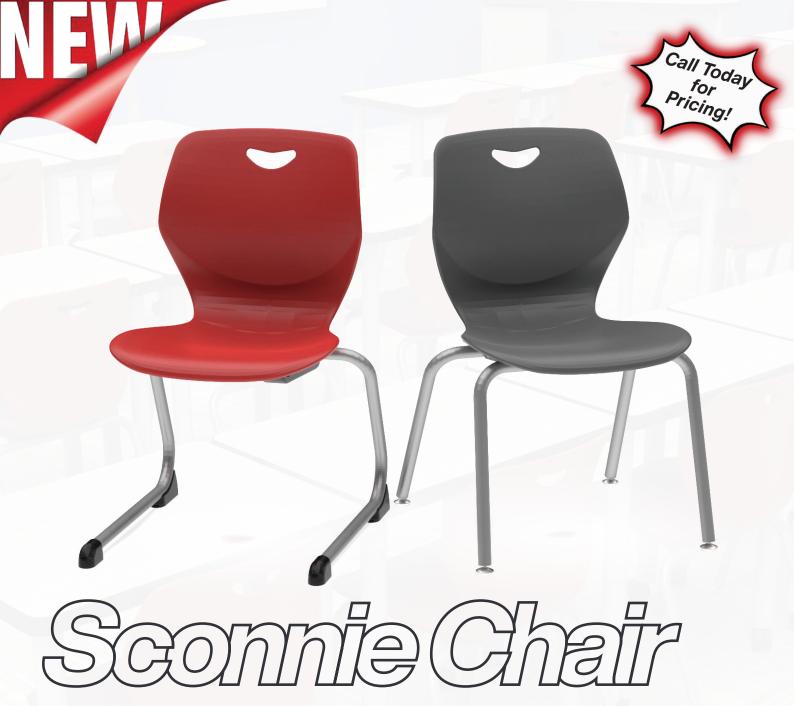

## Stability, longevity, & ergonomic function for modern learning spaces

Experience the durability and comfort of our 4-Legged and Cantilever Sconnie Chairs! Protect your walls and tables from damage with the chair's "wall-saver" design, while offering students the luxury of four-position seating that gives them the flexibility to choose their preferred sitting style.

Our 4-Legged Sconnie Chair is well-suited with our ELO® Series and our Cantilever Sconnie Chair pairs best with our UNE-T Series!

Stackable to save valuable space

Cantilever chairs include **protective glide covers** and **protective plastic guards** to protect surfaces from impact and scratches.