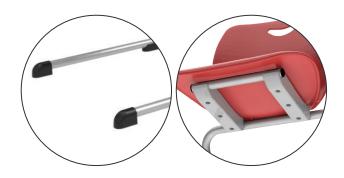

Our 4-Legged Sconnie Chair is well-suited with our ELO® Series and our Cantilever Sconnie Chair pairs best with our UNE-T Series!

Stackable to save valuable space

Cantilever chairs include **protective glide covers** and **protective plastic guards** to protect surfaces from impact and scratches.