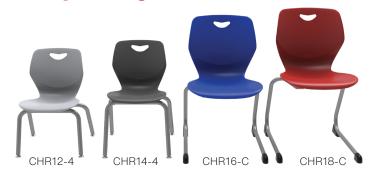

## Stability, longevity, & ergonomic function for modern learning spaces

Experience the durability and comfort of our 4-Legged and Cantilever Sconnie Chairs! Protect your walls and tables from damage with the chair's "wall-saver" design, while offering students the luxury of four-position seating that gives them the flexibility to choose their preferred sitting style.

Our 4-Legged Sconnie Chair is well-suited with our ELO® Series and our Cantilever Sconnie Chair pairs best with our UNE-T Series!







Stackable to save valuable space



Cantilever chairs include **protective glide covers** and **protective plastic guards** to protect surfaces from impact and scratches.

## Variety of heights and colors available



## **Standard Chair Shell Color Selections**







P (800) 242.2303 | F (715) 669.5929 507 E. Grant St. Thorp, WI 54771 info@wibenchmfg.com