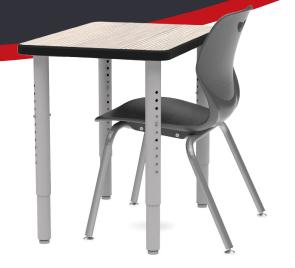

Our 4-Legged Sconnie Chair is well-suited with our ELO® Series and our Cantilever Sconnie Chair pairs best with our UNE-T Series!

Stackable to save valuable space

Cantilever chairs include **protective glide covers** and **protective plastic guards** to protect surfaces from impact and scratches.