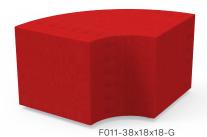

## **Soft Seating by Fomcore** specifications

38"W

### Soft Seating by Fomcore, 1/4 Round Bench

| Model #         | Description       | W" x H" x D" |
|-----------------|-------------------|--------------|
| F011-38x18x18-G | Adjustable glides | 38 x 18 x 18 |