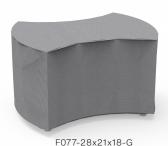

### Soft Seating by Fomcore, Bowtie Bench

| Model #         | Description       | W" x H" x D" |
|-----------------|-------------------|--------------|
| F077-28x21x18-G | Adjustable glides | 28 x 18 x 21 |

28"W

wibenchmfg.com