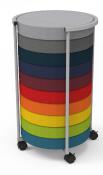

# **Soft Seating by Fomcore** specifications

Soft Seating by Fomcore, Lily Pad

| Model #      | Dimensions     |  |
|--------------|----------------|--|
| FK007-18x3-Z | 18" dia. x 3"H |  |

Combine Lily Pads with a Lily Cart for Easy Storage. Fit up to 10 Lily Pads.

### Soft Seating by Fomcore, Lily Cart

| Model #    | Description          | Dimensions      |
|------------|----------------------|-----------------|
| FK007-CART | Four Locking Casters | 20" dia. x 34"H |
|            |                      |                 |