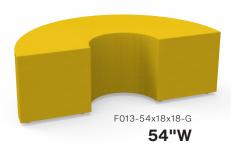

### Soft Seating by Fomcore, 1/2 Round Bench

| Model #         | Description       | W" x H" x D" |
|-----------------|-------------------|--------------|
| F013-54x18x18-G | Adjustable glides | 54 x 18 x 18 |