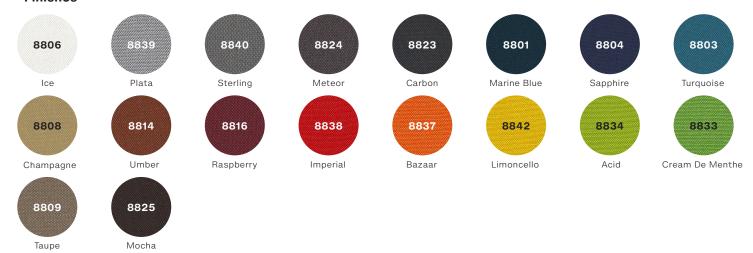

### Soft Seating by Fomcore, Large Curve

| Model #          | Description       | W" x H" x D" |
|------------------|-------------------|--------------|
| WB938-46x18x18-G | Adjustable glides | 46 x 18 x 18 |

46"W

Combine Soft Seating by Fomcore (WB938-46x18x18-G) with Curved Bookcases (LCS1245 & LCS1255)