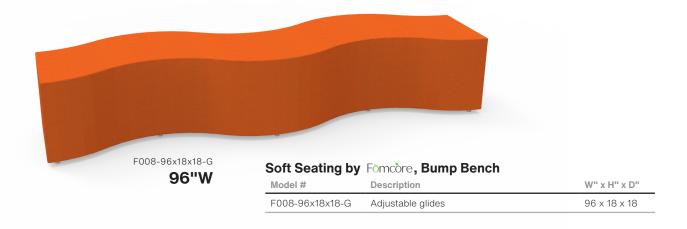

### Soft Seating by Fomcore, Bench 48

| Model #         | Description       | W" x H" x D" |
|-----------------|-------------------|--------------|
| F009-48x18x18-G | Adjustable glides | 48 x 18 x 18 |