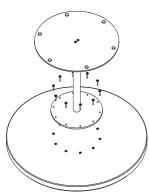

#### Step 1:

• Place table top face down on protected flat surface so threaded inserts are facing up.

#### Step 2:

- Align base with threaded inserts
- Using a 4mm Allen wrench or 4mm hex bit, secure top with joint connector bolts. (See Part Identifier Key for type of bolt to go with the base.)

#### Steps 1-2