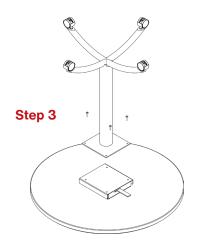

#### Step 3:

• Attach the base plate of the column to the flip mechanism with the hardware found in the box.