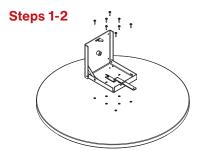

#### Step 1:

• Place table top face down on protected surface so threaded inserts are facing up.

- Remove all the parts for the Flip table from the box.
- Open flip mechanism up. (See image to the right.)
- Place the mechanism on the table top making sure you align the holes with with threaded inserts in the table top.
- Using a 4mm Allen wrench or 4mm hex bit and screw gun, secure mechanism to table top with joint connector bolts. (See part identifier key for type of bolt needed for the base type.)

## Handle Flip Mechanism Mounts to base plate of - the column Mounts to table top