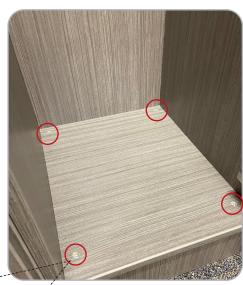

## Step 1:

- NOTE: Levelers will be installed at factory.
- If you need to level your cabinet, you can adjust the levelers from inside your cabinet. (See image to the right to see the location of the levelers.)
- Using a 5mm Allen wrench, you can adjust each leveler by twisting it clockwise to increase the height or counterclockwise to decrease it to the desired height.
- Using a leveling tool, you can now make sure your cabinet is level.