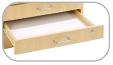

## **Construction:**

The cabinet is constructed of premium maple veneers that is chemical resistant with an earth-friendly UV finish. It has 10 locking dovetailed drawers (22.5"W x 28"D x 3"H) with wire pulls. The top is particle board with a paper backer sheet and almond high pressure laminate on top making the total top thickness at .75". Almond PVC edge banding is applied to all sides, square corners. Includes levelers or locking casters.

## **Standard Features:**

Locking dove-tail drawers

.75" Almond top

V062121 Version subject to change