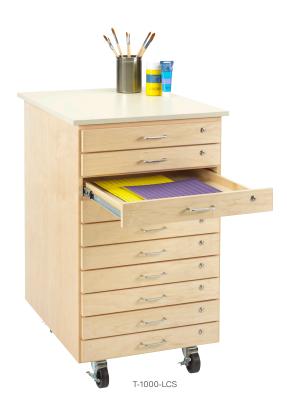

## **Construction:**

The cabinet is constructed of premium maple veneers that is chemical resistant with an earth-friendly UV finish. It has 10 locking dovetailed drawers (22.5"W x 28"D x 3"H) with wire pulls. The top is particle board with a paper backer sheet and almond high pressure laminate on top making the total top thickness at .75". Almond PVC edge banding is applied to all sides, square corners. Includes levelers or locking casters.

## **Taboret**

| Model #    | Total Pkg Wgt* | Description                                     | Overall<br>W" x D" x H" |
|------------|----------------|-------------------------------------------------|-------------------------|
| T-1000     | 290            | 10 Locking Drawers, Maple Base, Levelers        | 24.25 x 32.5 x 40.25    |
| T-1000-LCS | 300            | 10 Locking Drawers, Maple Base, Locking Casters | 24.25 x 32.5 x 40.25    |

## **Standard Features:**

Locking dove-tail drawers

.75" Almond top

V062121 Version subject to change