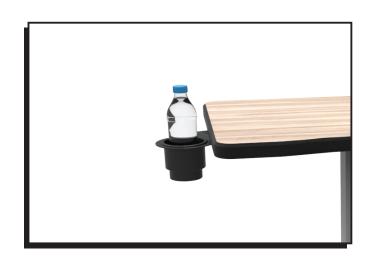

## **SWIVEL CUP HOLDER**

NOTE: Before you begin, please make sure all parts and proper quantities are included. Any parts damaged during shipment must be reported within 24 hours of receipt. To report information regarding damages or if you have any questions, please call 800.242.2303.

Place the black plastic cup holder 1 into the cup holder pivot plate 2.