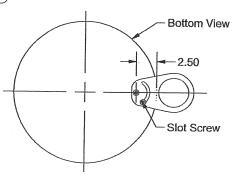

Align the flat washers 3 with the holes in the cup holder pivot plate 2.

Using (2) #12x3/4" screws (5), fasten everything down to the top using a Phillips screwdriver.

- 2. Make sure the swivel cup holder has good swivel movement. The rotational direction of pivot plate is determined by location of the slot screw.
- 3. With the help of another person, turn desk upright.