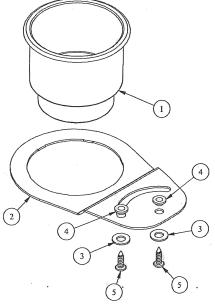

#### HARDWARE x QTY

Black plastic cup holder 1 x 4 B0001859

Cup holder pivot plate ② x 1 SNA 3282

5/16" flat washer ③ x 2 B00012024

Nylon washer w/ flange 4 x 2 B0001861

#12x3/4" screw 5 x 2 B0001308

### **ASSEMBLY**

1. With the help of another person, flip desk over on a protected flat surface so the bottom is facing up.

Align the nylon washers 4 with the pre-drilled holes in the top. Place the cup holder pivot plate 2 on top of the nylon washers, aligning with the holes.

Align the flat washers 3 with the holes in the cup holder pivot plate 2.

Using (2) #12x3/4" screws (5), fasten everything down to the top using a Phillips screwdriver.

- 2. Make sure the swivel cup holder has good swivel movement. The rotational direction of pivot plate is determined by location of the slot screw.
- 3. With the help of another person, turn desk upright.

Place the black plastic cup holder 1 into the cup holder pivot plate 2.