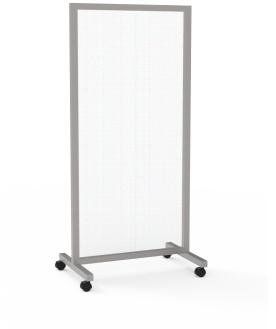

## Full Height Mobile Panel Sneeze Guard:

- Core material for the full height panels are made of a high quality clear 1/4" acrylic material.
- Framework is constructed using lightweight aluminum extrusion.
- All metal parts have a satin aluminum powder coat which makes for an aesthetic and durable finish.
- Mobile panel consist of four dual wheel locking casters making it easy to move around the room as needed.

| Model #  | Description                 | W" x H" |
|----------|-----------------------------|---------|
| 04068200 | Acrylic Panel w/ Metal Feet | 30 x 24 |

| Model #  | Description              | W" x H" |
|----------|--------------------------|---------|
| 04068199 | Full Height Mobile Panel | 30 x 72 |