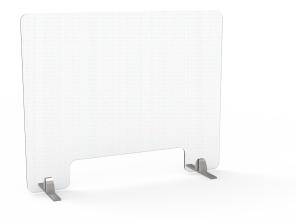

## Acrylic Panel Sneeze Guard:

- Our see-through protective Sneeze Guards are made of a high quality clear <sup>1</sup>/<sub>4</sub>" acrylic material.
- Guards have a smooth edged opening on the bottom for safe documents exchange and are available with metal feet.
- Cutout is 4" high and extends the full width of the panel less than 6" from each side.
- Sneeze Guards are made to be moved around making disinfecting and cleaning easy and is an effective solution to keeping your working environment safe and virus-free.
- The metal feet are easy to install and to relocate them. Sneeze Guard stands freely on top of work surface so there is no need for drilling and the clamp position is adjustable.

| Model #  | Description                 | W" x H" |
|----------|-----------------------------|---------|
| 04068200 | Acrylic Panel w/ Metal Feet | 30 x 24 |

| Model #  | Description              | W" x H" |
|----------|--------------------------|---------|
| 04068199 | Full Height Mobile Panel | 30 x 72 |