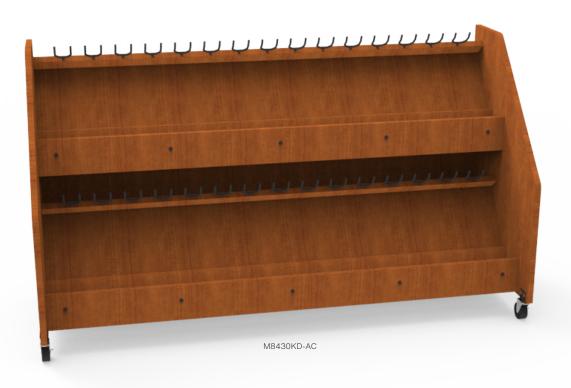

# Rhapsody® Ukulele Rack specifications

# **Classic Construction:**

The unit is contructed using 1.125" thick particle board with double-sided thermal-fused laminate with matching 3mm PVC edge banding. Vinyl coated hooks protect instrument necks from chipping and wearing.

# Assembly:

Racks are shipped knocked down.

Store, protect, and transport ukuleles safely with these mobile units. Smooth rolling design allows for easy transport through doorways from practice halls to rehearsal and performance areas.

## 30 Unit Ukulele Rack

| Model #    | Wgt | $W" \times H" \times D"$ | Description |
|------------|-----|--------------------------|-------------|
| M8430KD-AC | 292 | 82 x 47.19 x 30          | Casters     |