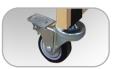

unit is contructed using 1.125" thick particle board with double-sided thermal-fused laminate with matching 3mm PVC edge banding. Vinyl coated hooks protect instrument necks from chipping and wearing.

3" heavy-duty locking casters. Casters are installed onsite by others.

# Assembly:

Racks are shipped knocked down.

Store, protect, and transport ukuleles safely with these mobile units. Smooth rolling design allows for easy transport through doorways from practice halls to rehearsal and performance areas.

Premium Rhapsody® Ukulele Racks are constructed the same as the Classic EXCEPT the Premium cabinet components are double sided high pressure laminate (HPL) in place of the double sided TFL.

Shipping Class: Density based class

**NMFC:** 80440

Assembly: Unassembled

### Features:







3mm edge

Vinyl-Coated hooks

3" heavy duty casters 4 locking

## 30 Unit Ukulele Rack

| Model #    | Wgt | $W" \times H" \times D"$ | Description |
|------------|-----|--------------------------|-------------|
| M8430KD-AC | 292 | 82 x 47.19 x 30          | Casters     |